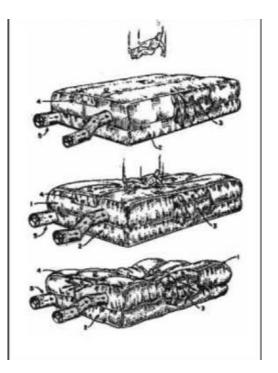

## **RESCUE CUSHION LIFE JUMP X-12A**

High capacity evacuation system to rescue unlimited endangered persons.

LIFE JUMP X-12A has capacity to absorb a jumping person from up to 12 meters each 30 seconds giving a high possibility of survival in very dangerous environments, where other systems cannot grant an escape way. The construction of the LIFE JUMP X-12A grants the maximum capability having 2 separate air chambers: the upper to literally brake the fall and the lower to avoid impact to the floor. For this reason 2 fans are provided with balanced capacity of flow and pressure to grant this service.

#### **SPECIFICATIONS LIFE JUMP X-12A**

Height rating: 12 meters (40 feet) Inflated dimensions: 3 x 4,5 x 2,2 mt.

Useful surface: 13,4 m2

Cushion ready from arrival: 5 minutes Inflation time (first): 60 seconds

Re-inflation time after each jump: 30 seconds Upper chamber fan: 12A - 20" / 4P / 230 V-50Hz Lower chamber fan: 12A - 20" / 4P / 230 V-50Hz

N.1 pallet 80 x 120 x 100 cm. N.1 pallet 80 x 120 x 80 cm. Shipping weight (Total): 180 kg