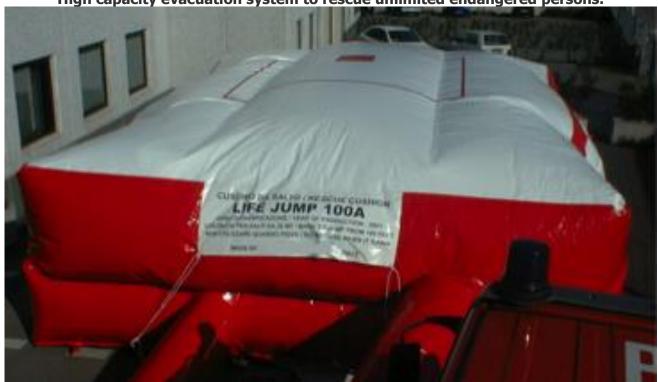

## **RESCUE CUSHION LIFE JUMP X-12A**

High capacity evacuation system to rescue unlimited endangered persons.

LIFE JUMP X-12A has capacity to absorb a jumping person from up to 12 meters each 30 seconds giving a high possibility of survival in very dangerous environments, where other systems cannot grant an escape way. The construction of the LIFE JUMP X-12A grants the maximum capability having 2 separate air chambers: the upper to literally brake the fall and the lower to avoid impact to the floor. For this reason 2 fans are provided with balanced capacity of flow and pressure to grant this service.