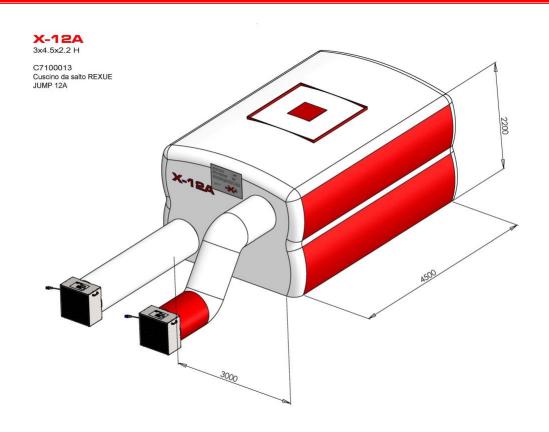

#### **SPECIFICATIONS LIFE JUMP X-12A**

Height rating: 12 meters (40 feet) Inflated dimensions: 3 x 4,5 x 2,2 mt.

Useful surface: 13,4 m2

Cushion ready from arrival: 5 minutes Inflation time (first): 60 seconds

Re-inflation time after each jump: 30 seconds Upper chamber fan: 12A - 20" / 4P / 230 V-50Hz Lower chamber fan: 12A - 20" / 4P / 230 V-50Hz

N.1 pallet 80 x 120 x 100 cm. N.1 pallet 80 x 120 x 80 cm. Shipping weight (Total): 180 kg

# **RESCUE CUSHION LIFE JUMP X-12A**

LIFE JUMP X-12A – Dimensions

Lower chamber fan 20'