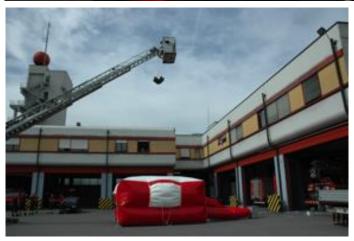

## **RESCUE CUSHION LIFE JUMP X-12A**

High capacity evacuation system to rescue unlimited endangered persons.

LIFE JUMP X-12A has capacity to absorb a jumping person from up to 12 meters each 30 seconds giving a high possibility of survival in very dangerous environments, where other systems cannot grant an escape way. The construction of the LIFE JUMP X-12A grants the maximum capability having 2 separate air chambers: the upper to literally brake the fall and the lower to avoid impact to the floor. For this reason 2 fans are provided with balanced capacity of flow and pressure to grant this service.

#### **HIGHLIGHTS**

Max jumping height 12 meters / 40 feet. Clear and wide center marking.

First inflation time 60 seconds. Re-inflation time 30 seconds. Lateral breathers, adjustable for smooth landing.