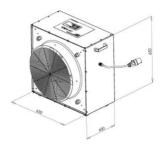

Re-inflation time after each jump: 30 seconds Upper chamber fan: 12A - 20" / 4P / 230 V-50Hz Lower chamber fan: 12A - 20" / 4P / 230 V-50Hz

N.1 pallet 80 x 120 x 100 cm. N.1 pallet 80 x 120 x 80 cm. Shipping weight (Total): 180 kg

# **RESCUE CUSHION LIFE JUMP X-12A**

LIFE JUMP X-12A – Dimensions

Lower chamber fan 20'